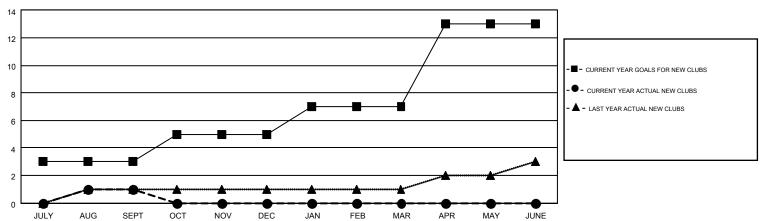

## Multiple District 1

|               |                  | Clubs             |                  |                  | Members  RESULTS FOR 2014-2015 |                    |                                        |                    |                  |
|---------------|------------------|-------------------|------------------|------------------|--------------------------------|--------------------|----------------------------------------|--------------------|------------------|
|               | RESUI            | LTS FOR 2014-2015 | i                |                  |                                |                    |                                        |                    |                  |
| QUARTER       | NEW CLUB<br>GOAL | NEW CLUBS         | DROPPED<br>CLUBS | NET<br>GAIN/LOSS | QUARTER                        | NEW MEMBER<br>GOAL | CHARTER AND<br>NEW<br>MEMBERS<br>ADDED | DROPPED<br>MEMBERS | NET<br>GAIN/LOSS |
| JULY/AUG/SEPT | 3                | 1                 | 0                | 1                | JULY/AUG/SEPT                  | 83                 | 299                                    | 398                | -99              |
| OCT/NOV/DEC   | 2                | 0                 | 0                | 0                | OCT/NOV/DEC                    | 65                 | 0                                      | 0                  | 0                |
| JAN/FEB/MAR   | 2                | 0                 | 0                | 0                | JAN/FEB/MAR                    | 61                 | 0                                      | 0                  | 0                |
| APR/MAY/JUNE  | 6                | 0                 | 0                | 0                | APR/MAY/JUNE                   | 137                | 0                                      | 0                  | 0                |

## GOALS AND ACTUAL NEW CLUBS CUMULATIVE