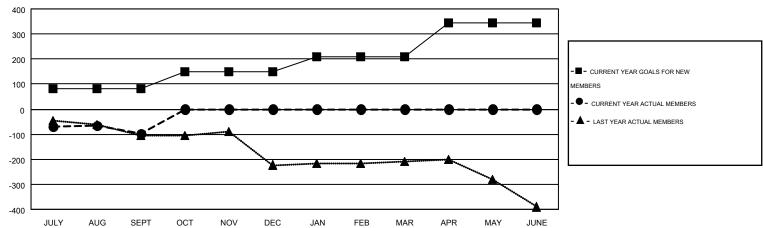

## Multiple District 1

|               |                  | Clubs             |                  |                  | Members  RESULTS FOR 2014-2015 |                    |                                        |                    |                  |
|---------------|------------------|-------------------|------------------|------------------|--------------------------------|--------------------|----------------------------------------|--------------------|------------------|
|               | RESUI            | LTS FOR 2014-2015 | i                |                  |                                |                    |                                        |                    |                  |
| QUARTER       | NEW CLUB<br>GOAL | NEW CLUBS         | DROPPED<br>CLUBS | NET<br>GAIN/LOSS | QUARTER                        | NEW MEMBER<br>GOAL | CHARTER AND<br>NEW<br>MEMBERS<br>ADDED | DROPPED<br>MEMBERS | NET<br>GAIN/LOSS |
| JULY/AUG/SEPT | 3                | 1                 | 0                | 1                | JULY/AUG/SEPT                  | 83                 | 299                                    | 398                | -99              |
| OCT/NOV/DEC   | 2                | 0                 | 0                | 0                | OCT/NOV/DEC                    | 65                 | 0                                      | 0                  | 0                |
| JAN/FEB/MAR   | 2                | 0                 | 0                | 0                | JAN/FEB/MAR                    | 61                 | 0                                      | 0                  | 0                |
| APR/MAY/JUNE  | 6                | 0                 | 0                | 0                | APR/MAY/JUNE                   | 137                | 0                                      | 0                  | 0                |

## GOALS AND ACTUAL MEMBERS CUMULATIVE

| DROPPED CLUBS: 0  DROPPED MEMBERS |                | 136 CLUBS OF 530 ADDED 1 OR MORE<br>NEW MEMBERS | GENDER DISTRIBUT  MALE  FEMALE        | TION<br>12,147 (78.86%)<br>3,257 (21.14%) |                |
|-----------------------------------|----------------|-------------------------------------------------|---------------------------------------|-------------------------------------------|----------------|
| DECEASED CLUB CANCELLED OTHER     | 60<br>0<br>338 | CLICK HERE FOR HEALTH ASSESSMENT DATA           | FAMILY UNIT MEMBERS HEAD OF HOUSEHOLD |                                           | 2,146<br>1,041 |
| TOTAL                             | 398            |                                                 | NON-HEAD OF HOUSEHOLD                 | 1,105                                     |                |